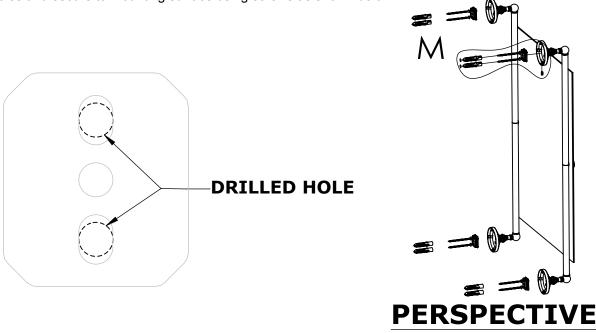

### Step 1: Drill holes in Wall for screw anchors and attach Mounting Plate to Wall

Determine your desired location for installation and make a mark for the location of the mounting plate. Remove mounting plate from backplate by loosening set screw in backplate as pictured below. Place center hole of mounting plate over mark made above. Make 2 marks where mounting screws will be placed as shown below. Drill hole at each of the marks. (You may substitute other style mounting anchors or screws if desired). Place anchors into the holes made. Place mounting plate over

holes and secure to mounting surface using screws as shown below.