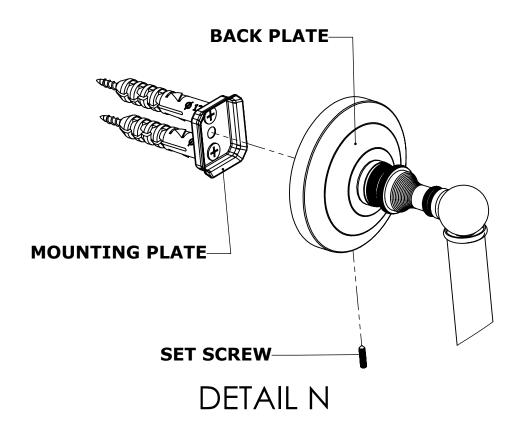

#### **Step 2:** Attach Bracket to Mounting Plate.

Place bracket on mounting plate and secure by tightening set screw as shown below.