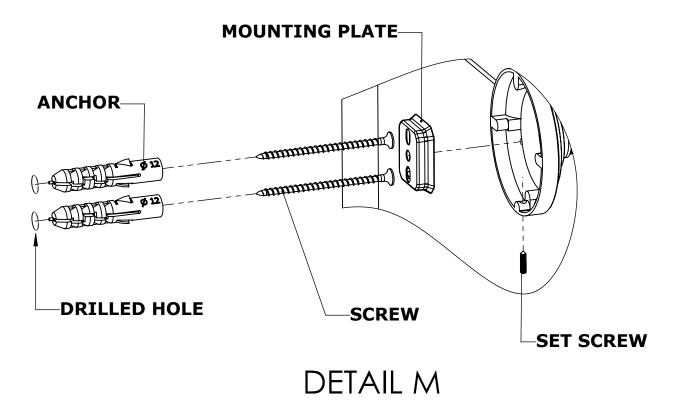

### Step 1: Drill holes in Wall for screw anchors and attach Mounting Plate to Wall

Determine your desired location for installation and make a mark for the location of the mounting plate. Remove mounting plate from backplate by loosening set screw in backplate as pictured below. Place center hole of mounting plate over mark made above. Make 2 marks where mounting screws will be placed as shown below. Drill hole at each of the marks. (You may substitute other style mounting anchors or screws if desired). Place anchors into the holes made. Place mounting plate over

holes and secure to mounting surface using screws as shown below.