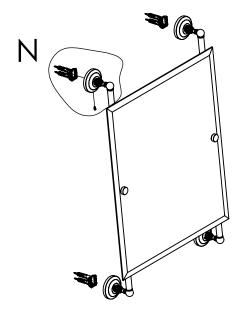

#### **Step 2:** Attach Bracket to Mounting Plate.

Place bracket on mounting plate and secure by tightening set screw as shown below.